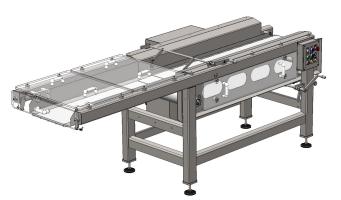

**877-653-0500** www.STONEENT.net

Standard features include all tig welded framework, adjustable legs, composite bearings, stainless steel shafts, and stainless steel wash-down motors.

Each conveyor is custom designed to your individual needs.

All of our conveyors are manufactured and designed with production needs, endurance, sanitation, and ease of maintenance in mind.

ALL PRODUCTS AND SERVICES CARRY A 100% SATISFACTION GUARANTEE FOR QUALITY, DURABILITY AND RELIABILITY.