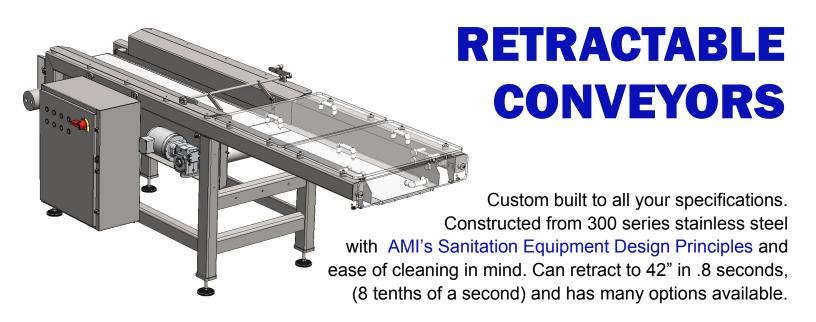

**877-653-0500** www.STONEENT.net

Standard features include all tig welded framework, adjustable legs, composite bearings, stainless steel shafts, and stainless steel wash-down motors.

Each conveyor is custom designed to your individual needs.

All of our conveyors are manufactured and designed with production needs, endurance, sanitation, and ease of maintenance in mind.

ALL PRODUCTS AND SERVICES CARRY A 100% SATISFACTION GUARANTEE FOR QUALITY, DURABILITY AND RELIABILITY.