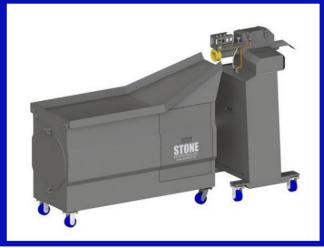

## STONE HOT DOG PEELER AND VACUUM TABLE

Features and benefits: The Stone Vacuum Table was designed to be used in conjunction with the Stone Hot Dog Peeler for the removing of the inedible casings from hot dogs, sausages and cocktail weenies. The Hot Dog Peeler product change-overs can be done in less than a minute with no tools required, has a product sensor for reduced steam and air usage and creates no product damage, while maintaining high capacity capabilities.

The Vacuum table is used when a plant does not have a central vacuum system in place or is in need of additional vacuum service. It has a large 26"x39" table top, with a 66 cubic inch waste chamber. Easy to adjust settings for production optimization and tool less assembly and disassembly for quick and easy cleaning. Both the Hot dog Peeler and the Vacuum Table come with a 1 year electrical component warranty and a 3 year structural warranty.

**Construction:** Features on the Hot dog Peeler include open design for easy, quick cleaning and manufactured with 300 series stainless steel. The Vacuum Table includes 12 gauge304 Stainless Steel TIG welded body. 5 horse power fully wash down motor. Can be hardwired into the Stone peeler for control ease or a 30 amp plug availability for mobility ease. The vacuum system is standard at 40" of water at 180 cubic foot per minute. All equipment is manufactured and designed with endurance, sanitation, maintenance ease and production needs in mind.