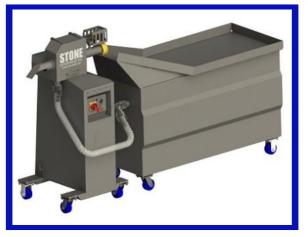

## STONE HOT DOG PEELER AND VACUUM TABLE

Features and benefits: The Stone Vacuum Table was designed to be used in conjunction with the Stone Hot Dog Peeler for the removing of the inedible casings from hot dogs, sausages and cocktail weenies. The Hot Dog Peeler product change-overs can be done in less than a minute with no tools required, has a product sensor for reduced steam and air usage and creates no product damage, while maintaining high capacity capabilities.

The Vacuum table is used when a plant does not have a central vacuum system in place or is in need of additional vacuum service. It has a large 26"x39" table top, with a 66 cubic inch waste chamber. Easy to adjust settings for production optimization and tool less assembly and disassembly for quick and easy cleaning. Both the Hot dog Peeler and the Vacuum Table come with a 1 year electrical component warranty and a 3 year structural warranty.

**Construction:** Features on the Hot dog Peeler include open design for easy, quick cleaning and manufactured with 300 series stainless steel. The Vacuum Table includes 12 gauge304 Stainless Steel TIG welded body. 5 horse power fully wash down motor. Can be hardwired into the Stone peeler for control ease or a 30 amp plug availability for mobility ease. The vacuum system is standard at 40" of water at 180 cubic foot per minute. All equipment is manufactured and designed with endurance, sanitation, maintenance ease and production needs in mind.